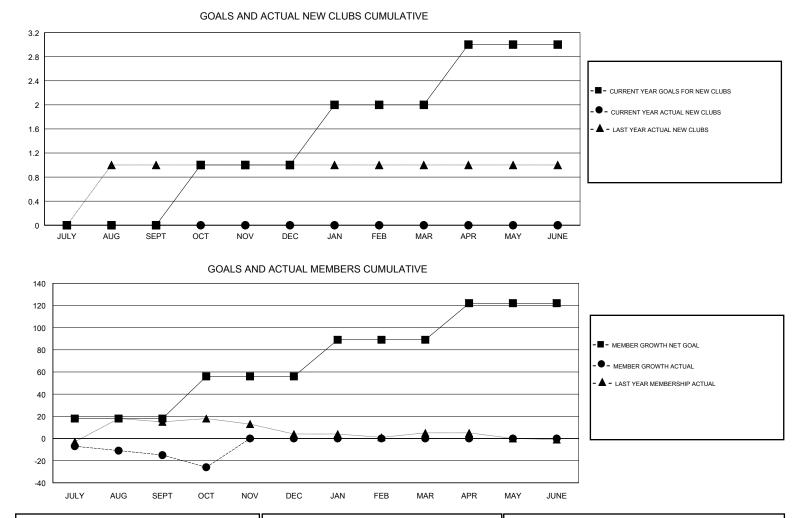

## GMT CA

| Clubs                 |               |           |               | Members               |                           |                         |                                                    |  |
|-----------------------|---------------|-----------|---------------|-----------------------|---------------------------|-------------------------|----------------------------------------------------|--|
| RESULTS FOR 2017-2018 |               |           |               | RESULTS FOR 2017-2018 |                           |                         |                                                    |  |
| QUARTER               | NEW CLUB GOAL | NEW CLUBS | DROPPED CLUBS | QUARTER               | MEMBER GROWTH NET<br>GOAL | MEMBER GROWTH<br>ACTUAL | DROPPED<br>MEMBERS ACTUAL<br>(including transfers) |  |
| JULY/AUG/SEPT         | 0             | 0         | 0             | JULY/AUG/SEPT         | 18                        | 0                       | 15                                                 |  |
| OCT/NOV/DEC           | 1             | 0         | 0             | OCT/NOV/DEC           | 38                        | 6                       | 15                                                 |  |
| JAN/FEB/MAR           | 1             | 0         | 0             | JAN/FEB/MAR           | 33                        | 0                       | 0                                                  |  |
| APR/MAY/JUNE          | 1             | 0         | 0             | APR/MAY/JUNE          | 33                        | 0                       | 0                                                  |  |